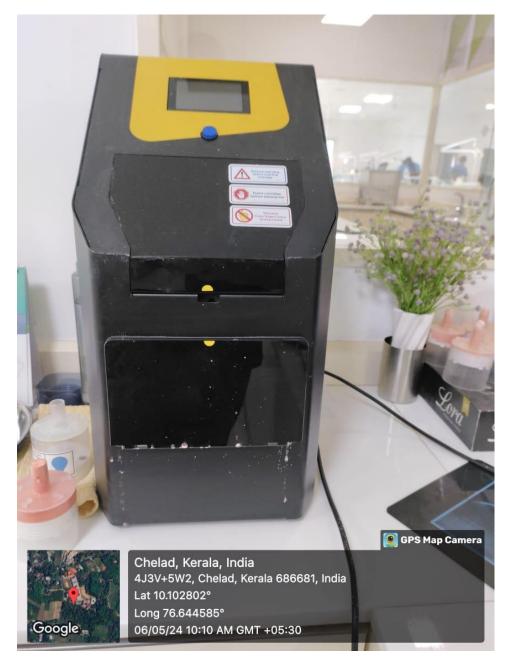

## PATENTED EQUIPMENT

Phone: 0485-2572531, 532, 9188952016, 9188952017

### UNDER THE MANAGEMENT OF MJSCE TRUST, PUTHENCRUZ

CHELAD, KOTHAMANGALAM, ERNAKULAM DIST, KERALA - 686681 (AFFILIATED TO KERALA UNIVERSITY OF HEALTH SCIENCES)

ALGIBOT (ALGINATE DISPENSER)

Phone: 0485-2572531, 532, 9188952016, 9188952017