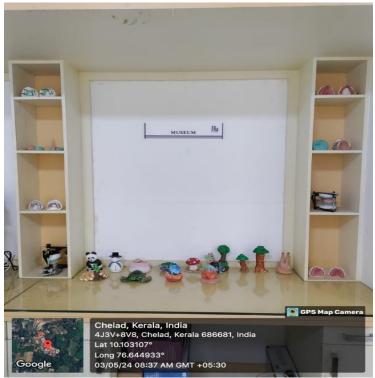

### **MUSEUM**

Phone: 0485-2572531, 532, 9188952016, 9188952017

### UNDER THE MANAGEMENT OF MJSCE TRUST, PUTHENCRUZ

CHELAD, KOTHAMANGALAM, ERNAKULAM DIST, KERALA - 686681 (AFFILIATED TO KERALA UNIVERSITY OF HEALTH SCIENCES)

ANATOMY-

MUSEUM OF ANTIQUE CLINIC

Phone: 0485-2572531, 532, 9188952016, 9188952017