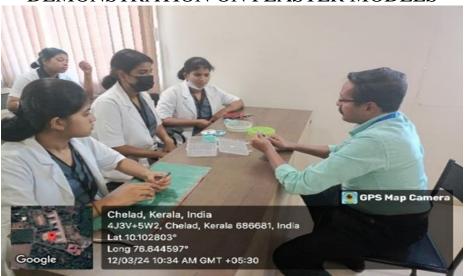

#### UNDER THE MANAGEMENT OF MJSCE TRUST, PUTHENCRUZ

CHELAD, KOTHAMANGALAM, ERNAKULAM DIST, KERALA - 686681 (AFFILIATED TO KERALA UNIVERSITY OF HEALTH SCIENCES)

### DEMONSTRATION ON PLASTER MODELS

WIRE BENDING EXCERCISE

Phone: 0485-2572531, 532, 9188952016, 9188952017

UNDER THE MANAGEMENT OF MJSCE TRUST, PUTHENCRUZ

CHELAD, KOTHAMANGALAM, ERNAKULAM DIST, KERALA - 686681 (AFFILIATED TO KERALA UNIVERSITY OF HEALTH SCIENCES)