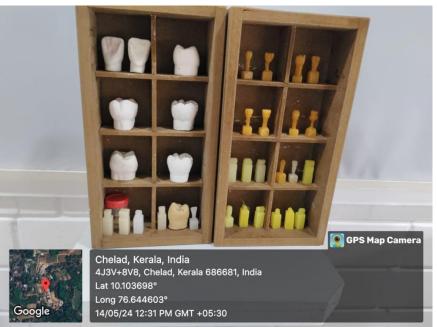

### **MUSEUM**

Phone: 0485-2572531, 532, 9188952016, 9188952017

### UNDER THE MANAGEMENT OF MJSCE TRUST, PUTHENCRUZ

CHELAD, KOTHAMANGALAM, ERNAKULAM DIST, KERALA - 686681 (AFFILIATED TO KERALA UNIVERSITY OF HEALTH SCIENCES)

ANATOMY-

MUSEUM OF ANTIQUE CLINIC

Phone: 0485-2572531, 532, 9188952016, 9188952017