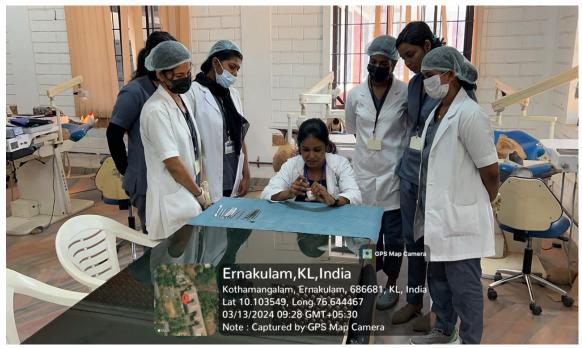

#### UNDER THE MANAGEMENT OF MJSCE TRUST, PUTHENCRUZ

CHELAD, KOTHAMANGALAM, ERNAKULAM DIST, KERALA - 686681 (AFFILIATED TO KERALA UNIVERSITY OF HEALTH SCIENCES)

### DEMONSTRATION ON PLASTER MODELS

WIRE BENDING EXCERCISE

Phone: 0485-2572531, 532, 9188952016, 9188952017

UNDER THE MANAGEMENT OF MJSCE TRUST, PUTHENCRUZ

CHELAD, KOTHAMANGALAM, ERNAKULAM DIST, KERALA - 686681 (AFFILIATED TO KERALA UNIVERSITY OF HEALTH SCIENCES)