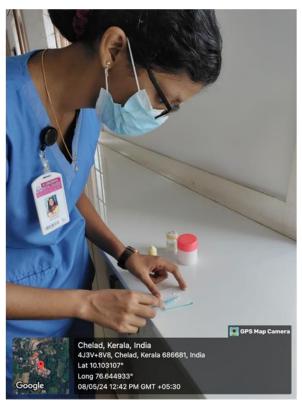

#### UNDER THE MANAGEMENT OF MJSCE TRUST, PUTHENCRUZ

CHELAD, KOTHAMANGALAM, ERNAKULAM DIST, KERALA - 686681 (AFFILIATED TO KERALA UNIVERSITY OF HEALTH SCIENCES)

Preparation and restoration on extracted tooth