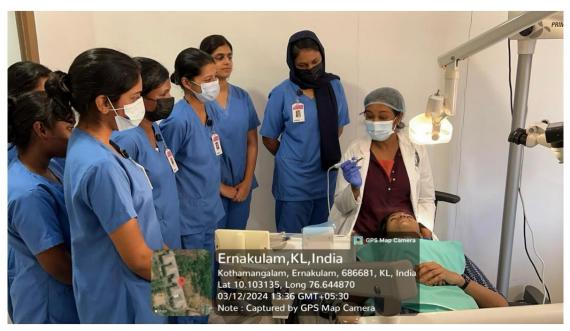

#### UNDER THE MANAGEMENT OF MJSCE TRUST, PUTHENCRUZ

CHELAD, KOTHAMANGALAM, ERNAKULAM DIST, KERALA - 686681 (AFFILIATED TO KERALA UNIVERSITY OF HEALTH SCIENCES)

ROOT CANAL TREATMENT

PATIENT TREATMENT UNDER SURGICAL MICROSCOPE

Phone: 0485-2572531, 532, 9188952016, 9188952017