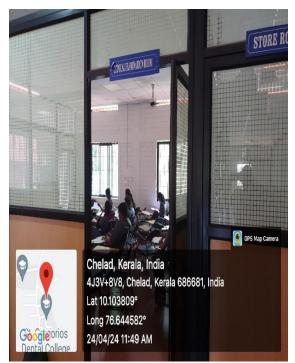

## UNDER THE MANAGEMENT OF MJSCE TRUST, PUTHENCRUZ

CHELAD, KOTHAMANGALAM, ERNAKULAM DIST, KERALA - 686681 (AFFILIATED TO KERALA UNIVERSITY OF HEALTH SCIENCES)

DEPT OF PHYSIOLOGY - LAB

Phone: 0485-2572531, 532, 9188952016, 9188952017

#### UNDER THE MANAGEMENT OF MJSCE TRUST, PUTHENCRUZ

CHELAD, KOTHAMANGALAM, ERNAKULAM DIST, KERALA - 686681 (AFFILIATED TO KERALA UNIVERSITY OF HEALTH SCIENCES)

PHYSIOLOGY - CLINICAL EXAMINATION ROOM

**BIOCHEMISTRY - LAB** 