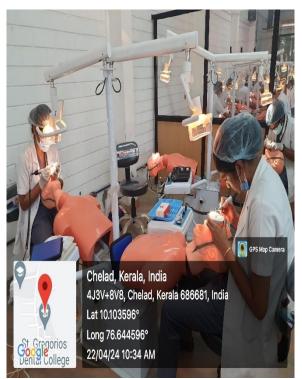

#### **SKILLED LABORATORIES**

Phone: 0485-2572531, 532, 9188952016, 9188952017

## UNDER THE MANAGEMENT OF MJSCE TRUST, PUTHENCRUZ

CHELAD, KOTHAMANGALAM, ERNAKULAM DIST, KERALA - 686681 (AFFILIATED TO KERALA UNIVERSITY OF HEALTH SCIENCES)

PHANTOM LAB

MEASURING OF BLOOD PRESSURE

Phone: 0485-2572531, 532, 9188952016, 9188952017