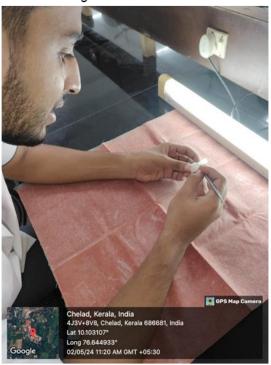

#### UNDER THE MANAGEMENT OF MJSCE TRUST, PUTHENCRUZ

CHELAD, KOTHAMANGALAM, ERNAKULAM DIST, KERALA - 686681 (AFFILIATED TO KERALA UNIVERSITY OF HEALTH SCIENCES)

Preparation and restoration on extracted tooth