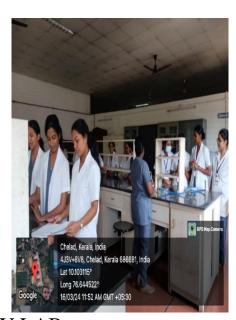

#### UNDER THE MANAGEMENT OF MJSCE TRUST, PUTHENCRUZ

CHELAD, KOTHAMANGALAM, ERNAKULAM DIST, KERALA - 686681 (AFFILIATED TO KERALA UNIVERSITY OF HEALTH SCIENCES)

DENTAL ANATOMY AND HISTOLOGY LAB

GENERAL PATHOLOGY LAB