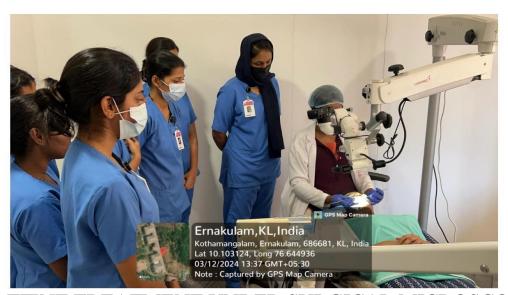

#### UNDER THE MANAGEMENT OF MJSCE TRUST, PUTHENCRUZ

CHELAD, KOTHAMANGALAM, ERNAKULAM DIST, KERALA - 686681 (AFFILIATED TO KERALA UNIVERSITY OF HEALTH SCIENCES)

ROOT CANAL TREATMENT

PATIENT TREATMENT UNDER SURGICAL MICROSCOPE

Phone: 0485-2572531, 532, 9188952016, 9188952017